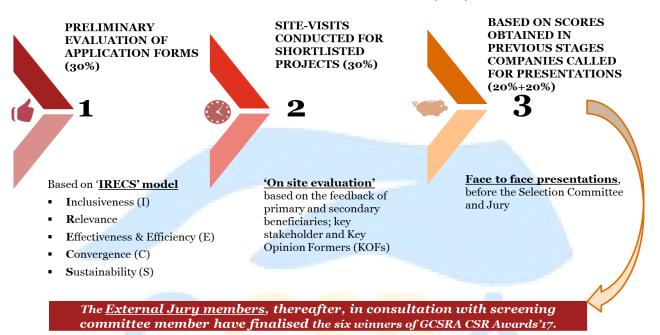

Process flow of GCSRA Corporate Social Responsibility Awards'17

# Awards Evaluation Process

The evaluation and screening of the GCSRA CSR Awards nominations follows a rigorous, 3 tier assessment process by selection committee members and eminent jury as provided below:

- 1) Preliminary scoring based on CSR Award Evaluation Tool: 30%
- 2) Field Assessment Weightage: 30%
- 3) Presentation before the Selection Committee and Final selection by Jury: 40%

#### The stage wise highlights on the process are as follows:

 Companies were requested to fill in the application forms available on GCSRA website for the three different categories –

- Preliminary evaluation of application form and shortlisting was done by the PwC team in consultation with GCSRA team with the evaluation tools. CSR Award Evaluation Tool is an excel-based tool and developed on IRECS (Inclusiveness, Relevance, Effectiveness (& Efficiency), Convergence, Sustainability) model. The tool comprised evaluation parameters aligned with each award category. At this step, application forms along with the substantiating documentation (videos, pictures, and case studies), impact studies, other felicitations etc. submitted by companies were reviewed. GCSRA-PwC team completed the preliminary scoring using the CSR Award Evaluation Tool. Based on the scores the top 3-4 projects were shortlisted in each award and company category
- Based on the preliminary scoring, 21 applications were shortlisted for the site visit post preliminary evaluation of the application forms. Site visits was conducted jointly by GCSRA-PwC team to shortlisted projects for the purpose of project impact validation.

- Post field validation, scoring was done and the consolidated evaluation results were shared with the Selection Committee members for each award category who were proposed to be called for presentation before the selection committee members
  - Companies were called for Face to Face presentation (21 projects) and interaction before the Selection Committee on 17th Feb'2017. Companies presented their nominated project before the selection committee for 10 minutes which was followed by a Q&A session from the Selection Committee members to the company representatives. In total 19 applicants were invited to present their project nominations before the selection committee. Out of the 19 applications, 16 were presented in front of the selection committee.
  - Subsequently, the top two companies across the three Award's categories namely (a) Sustainable & Impactful CSR, (b) Cohesive & Strategic Partnership and (c) Innovative CSR Model; and across the two categories of companies i.e. Small & Medium and Large, were selected for final discussion and selection of winners by the Jury. The jury meeting was conducted on 23<sup>rd</sup> February'17 at GSFC Building.
  - The Jury meeting started with 'GCSRA Awards process' presentation to orient the jury members and all attendees on the process followed for Awards from start till date. Next, the jury started evaluation of two shortlisted applicants for 'Sustainable and Impactful CSR Award' category. PwC and GCSRA team provided a summary of the nominated project of each applicant followed with project video-documentation. This followed Q&A session amongst selection committee and Jury members. Similarly the other two Award categories Cohesive & Strategic Partnership and Innovative CSR Model, were evaluated.
  - Based on Selection Committee meeting points, project site and application form details, project video and detailed discussions between jury members, the top six finalists were decided.